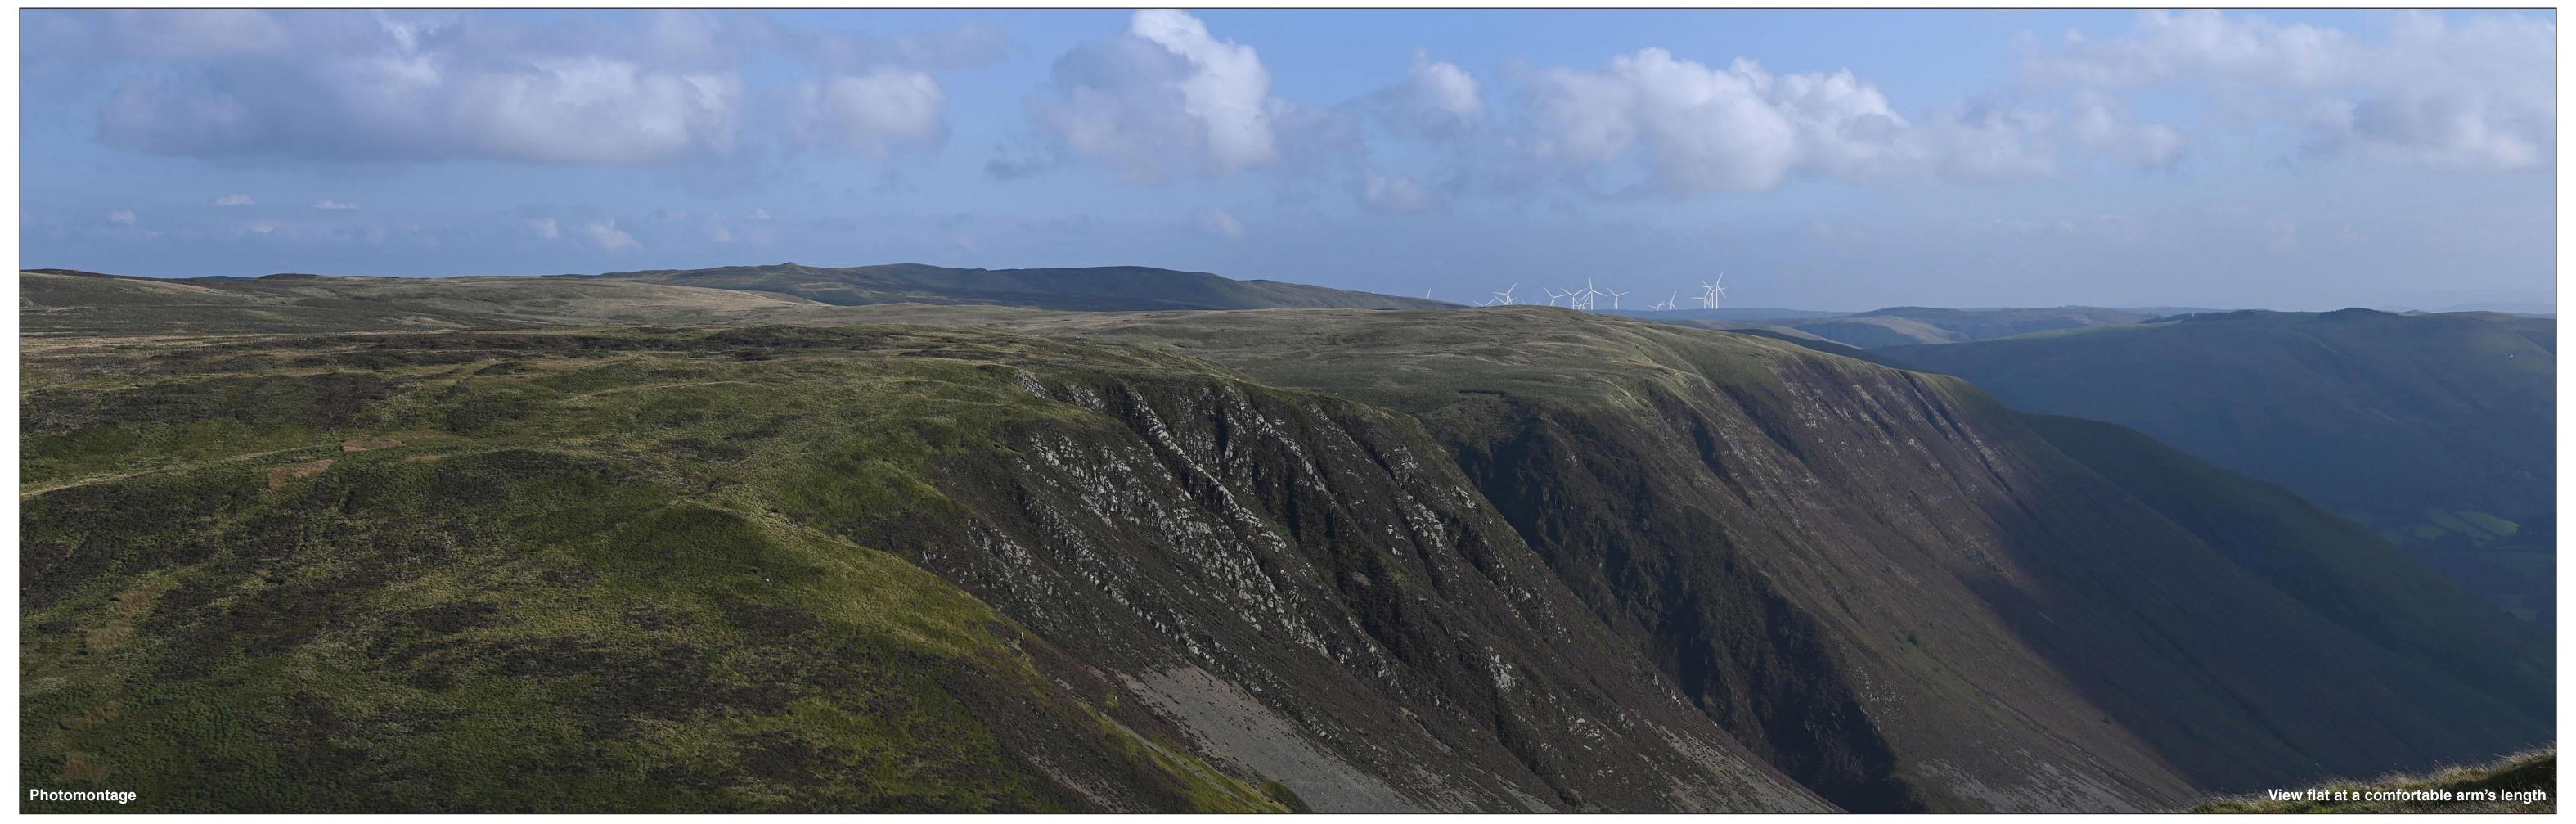

OS reference: 291303E 322965N
AOD: 538.73 m
Direction of view: 165°
Nearest turbine: 12.07 km

Horizontal field of view: 53.5° (planar projection)

Principal distance: 812.5 mm

Paper size: 841 x 297 mm (half A1)

Correct printed image size: 820 x 260 mm

Camera: NIKON D750

Lens: 50mm Fixed Focal Length

Camera height: 1.5 m

Photography Date: 29/08/2024 Photography Time: 17:52

Carnedd Wen Wind Farm

Viewpoint 8: Bwlch y Groes