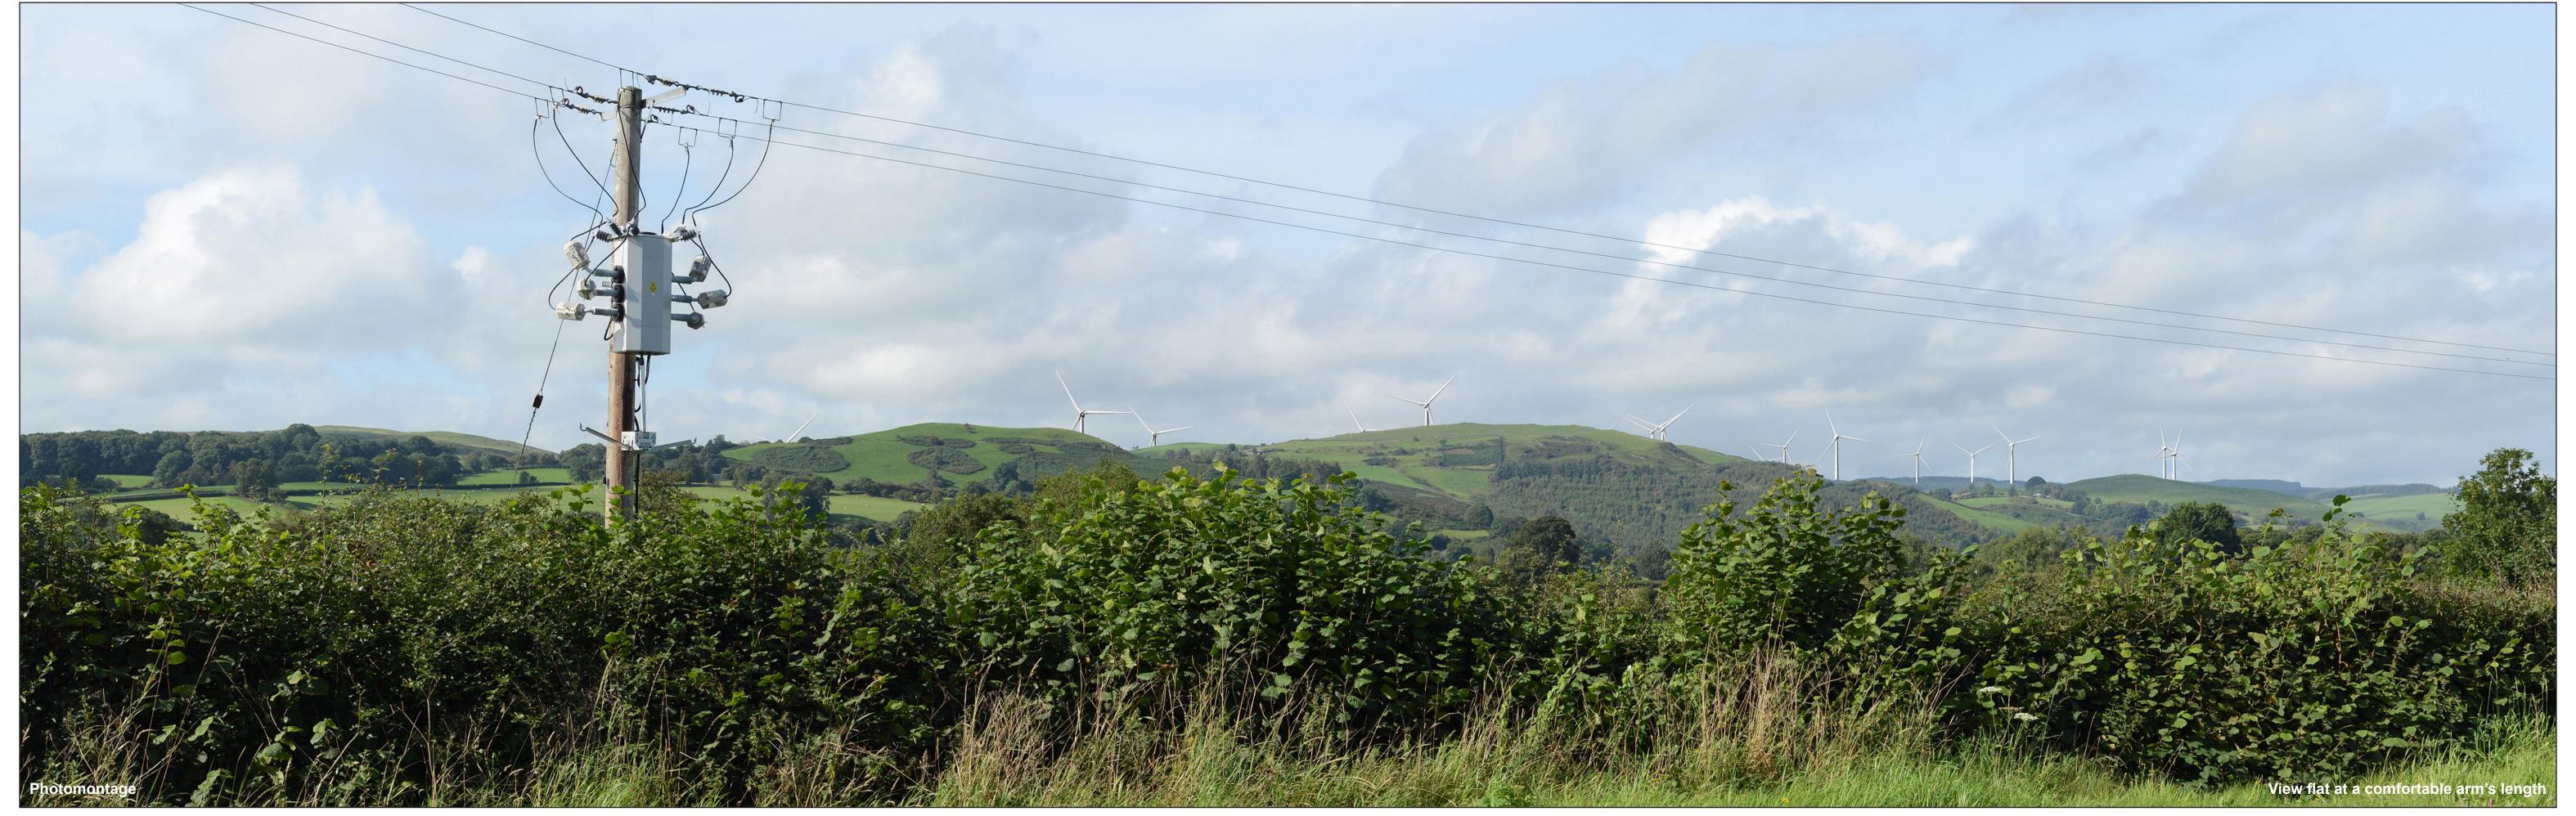

OS reference: 301019E 311130N
AOD: 175.16 m
Direction of view: 250°
Nearest turbine: 3.88 km

Horizontal field of view: 53.5° (planar projection)

Principal distance: 812.5 mm

Paper size: 841 x 297 mm (half A1)

Correct printed image size: 820 x 260 mm

Camera: NIKON D750

Lens: 50mm Fixed Focal Length

Camera height: 1.5 m

Photography Date: 13/09/2024 Photography Time: 10:55

Carnedd Wen Wind Farm