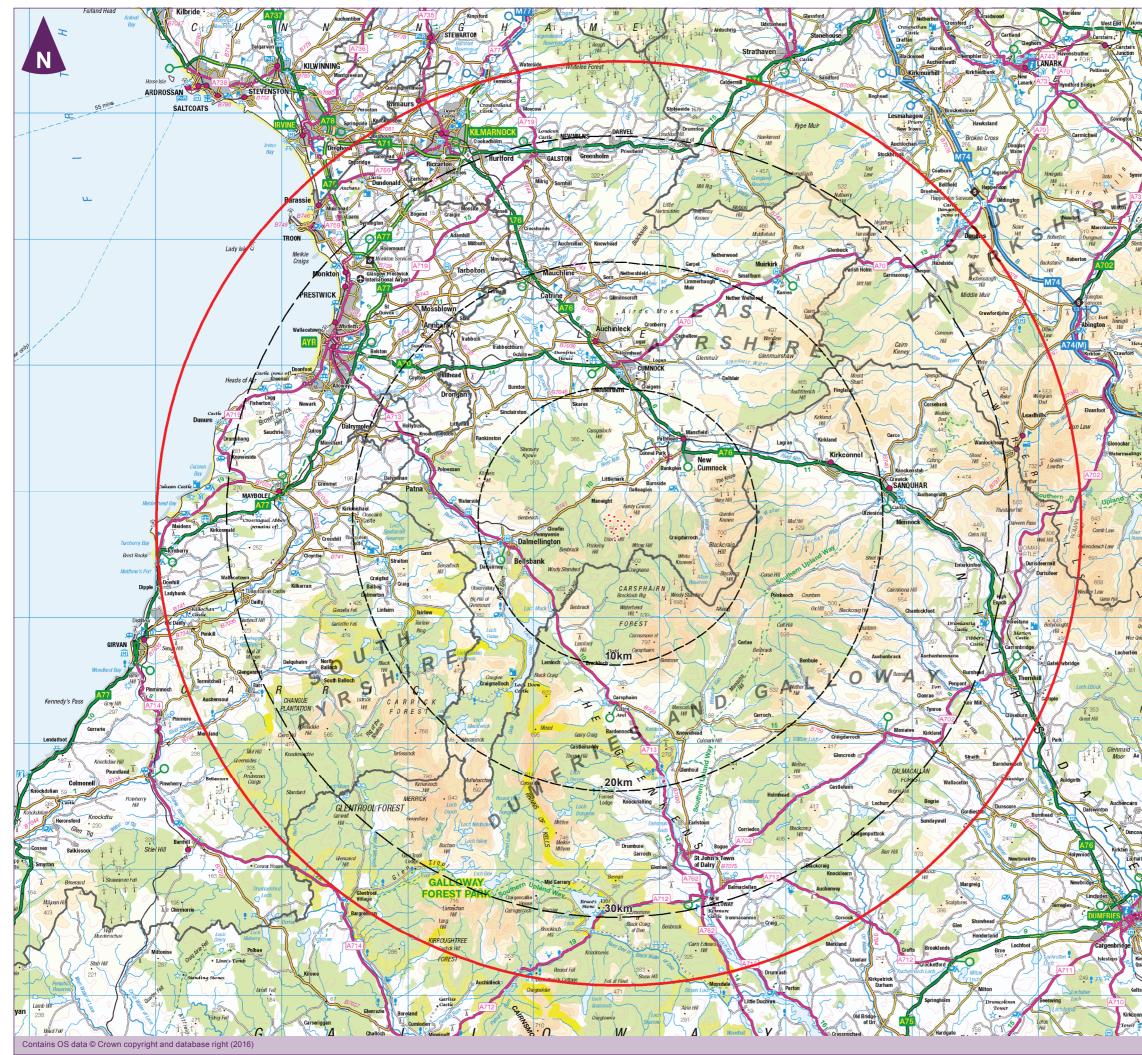

| A70 Westo                        | Кеу                                                                                           |
|----------------------------------|-----------------------------------------------------------------------------------------------|
| Carriwath<br>Newbigging          | Proposed turbine location                                                                     |
|                                  |                                                                                               |
| Libberton A7                     | Landscape and Visual Study Area                                                               |
| Whitecastle<br>Shieldhill        | Note: The study area is the same as that used<br>in the Environmental Statement (36,694m      |
| iothquan 388                     | radius circle) that allows a minimum of 35km                                                  |
| BIGGAR                           | distance from each of the proposed turbine<br>locations                                       |
| Motter II                        |                                                                                               |
| 4 A72 Walfciydd                  | Local authority boundaries                                                                    |
| gtoni                            | 10km distance indicator from the                                                              |
| Anel Snaip For                   | proposed turbine locations                                                                    |
| 12 1611                          | proposed turbine locations                                                                    |
| amington, 492<br>Broad           | 20km distance indicator from the                                                              |
| HI                               | proposed turbine locations                                                                    |
| - t+t .627 Cutter                |                                                                                               |
| Duricanyill                      | 30km distance indicator from the                                                              |
| tt'                              | proposed turbine locations                                                                    |
| Water Cutter Cieue<br>Start      |                                                                                               |
| Reservoir<br>1 1 550             |                                                                                               |
| APP Pri C                        |                                                                                               |
| tr Civde                         |                                                                                               |
| ROMAN T 546                      |                                                                                               |
| T ROMAN                          |                                                                                               |
| FORTLET_                         |                                                                                               |
| t t t t                          |                                                                                               |
| Wintercleum                      |                                                                                               |
| ANT COT S                        |                                                                                               |
| 27                               |                                                                                               |
| SEL                              |                                                                                               |
| Coa                              |                                                                                               |
| 554 Garpol Maria<br>407          |                                                                                               |
| Craughoar Hill Earshaig          |                                                                                               |
| Lochan Bur                       |                                                                                               |
| 97 •<br>ueensberry               |                                                                                               |
| eensberry<br>Minnygap<br>Height  | Notes:                                                                                        |
| 1 ft 399                         | This figure has been based on the following parameters:<br>Turbine layout file: LENOCH048.WFL |
| Holehouse                        | Hub height: 80m                                                                               |
| TT Whitefalld<br>Hell<br>FORESTT | Rotor diameter: 100m<br>Height to blade tip: 130m                                             |
| Brownmoor<br>Hill Diach          |                                                                                               |
| OF AE                            | 0 5km 10km 15km                                                                               |
| Parkgate                         | Scale 1:300,000 @ A3                                                                          |
| Kirkmichael<br>Mains             | Client                                                                                        |
|                                  |                                                                                               |
| Shieldh                          |                                                                                               |
| Amisfield<br>A701 Tinwald        |                                                                                               |
| briggs                           | Enoch Hill Wind Farm                                                                          |
| Heathinall A709                  | Further Environmental                                                                         |
| Torth                            | Information                                                                                   |
| Castle                           | foster                                                                                        |
|                                  | wheeler                                                                                       |
| Racks                            | Figure 0.4                                                                                    |
| ay Locha                         | Figure 9.1<br>Landscape and Visual Study Area                                                 |
| Mos                              | Lanuscape and visual study Alea                                                               |
| Bankend                          |                                                                                               |
| éll Glencaple                    |                                                                                               |
|                                  | September 2016 37898-GOS010.indd irvic02                                                      |
|                                  |                                                                                               |