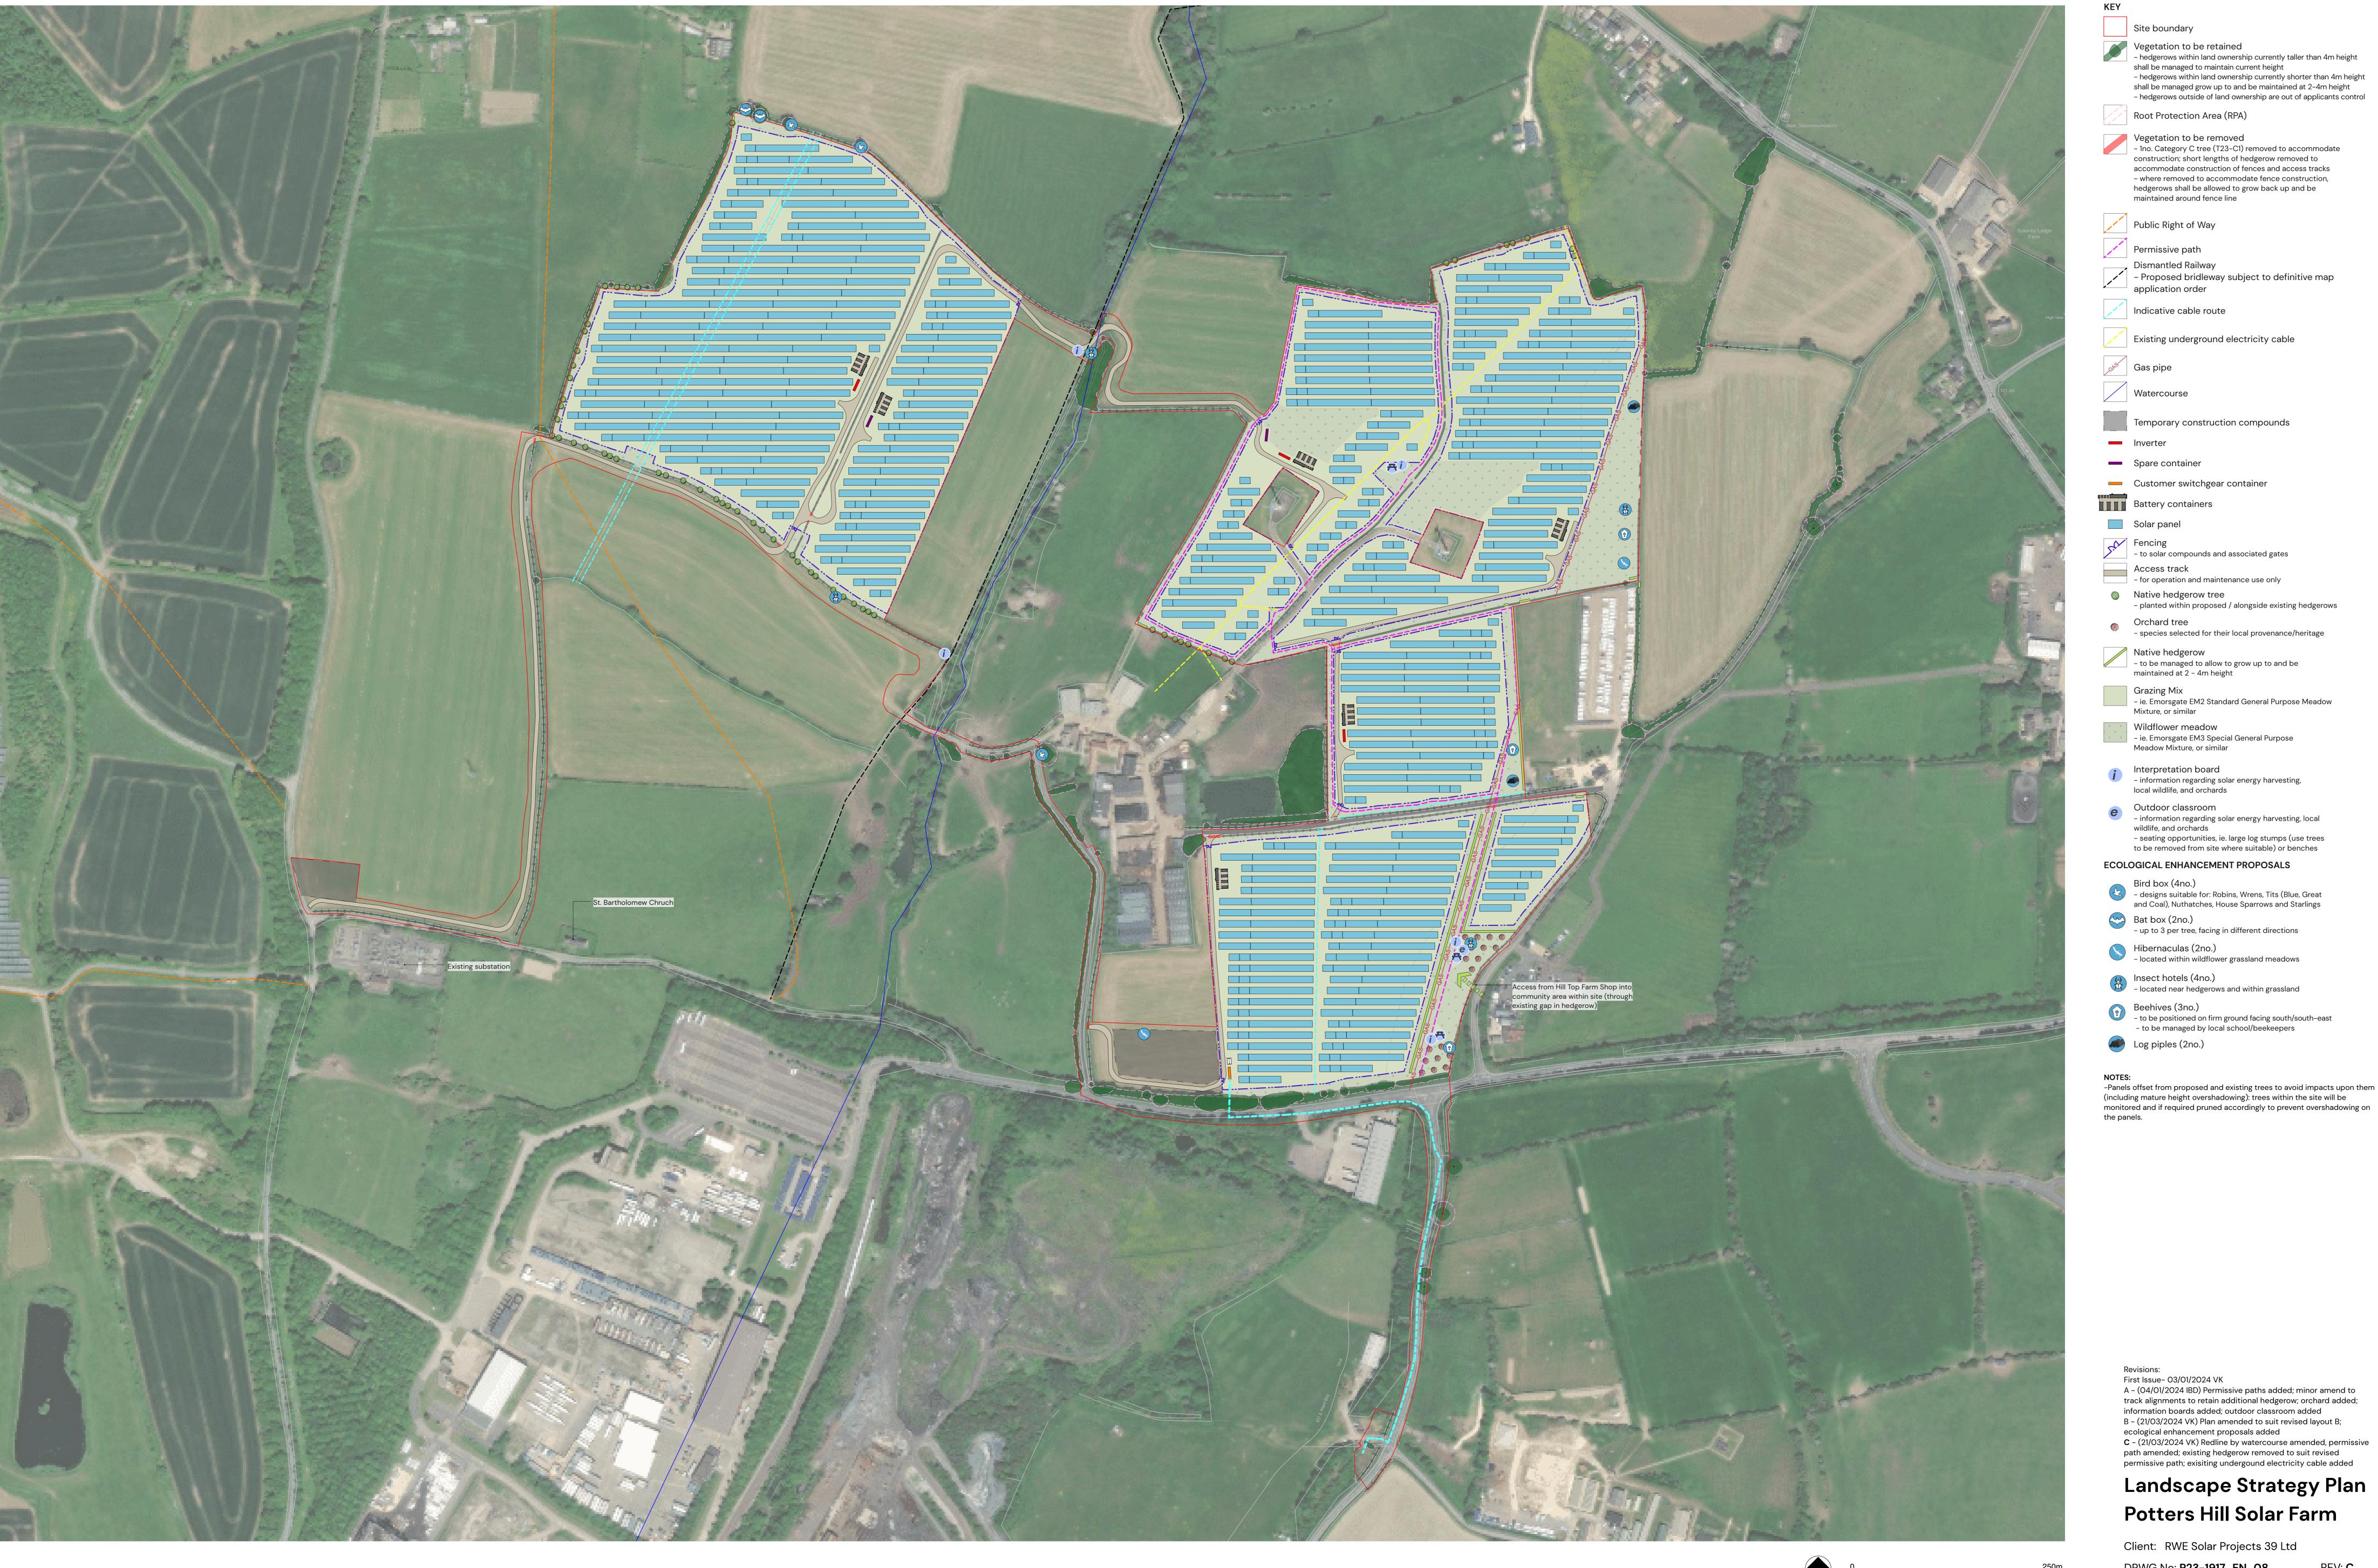

Revisions: First Issue- 03/01/2024 VK A - (O4/O1/2O24 IBD) Permissive paths added; minor amend to track alignments to retain additional hedgerow; orchard added; information boards added; outdoor classroom added B - (21/03/2024 VK) Plan amended to suit revised layout B; ecological enhancement proposals added C - (21/03/2024 VK) Redline by watercourse amended, permissive path amended; existing hedgerow removed to suit revised permissive path; exisiting undergound electricity cable added

## Landscape Strategy Plan Potters Hill Solar Farm

Approved by: IBD

Client: RWE Solar Projects 39 Ltd

DRWG No: **P23-1917\_EN\_08** 

Drawn by : VK Date: 21/03/2024

**PEGASUS**GROUP Scale: 1:2000 @A0