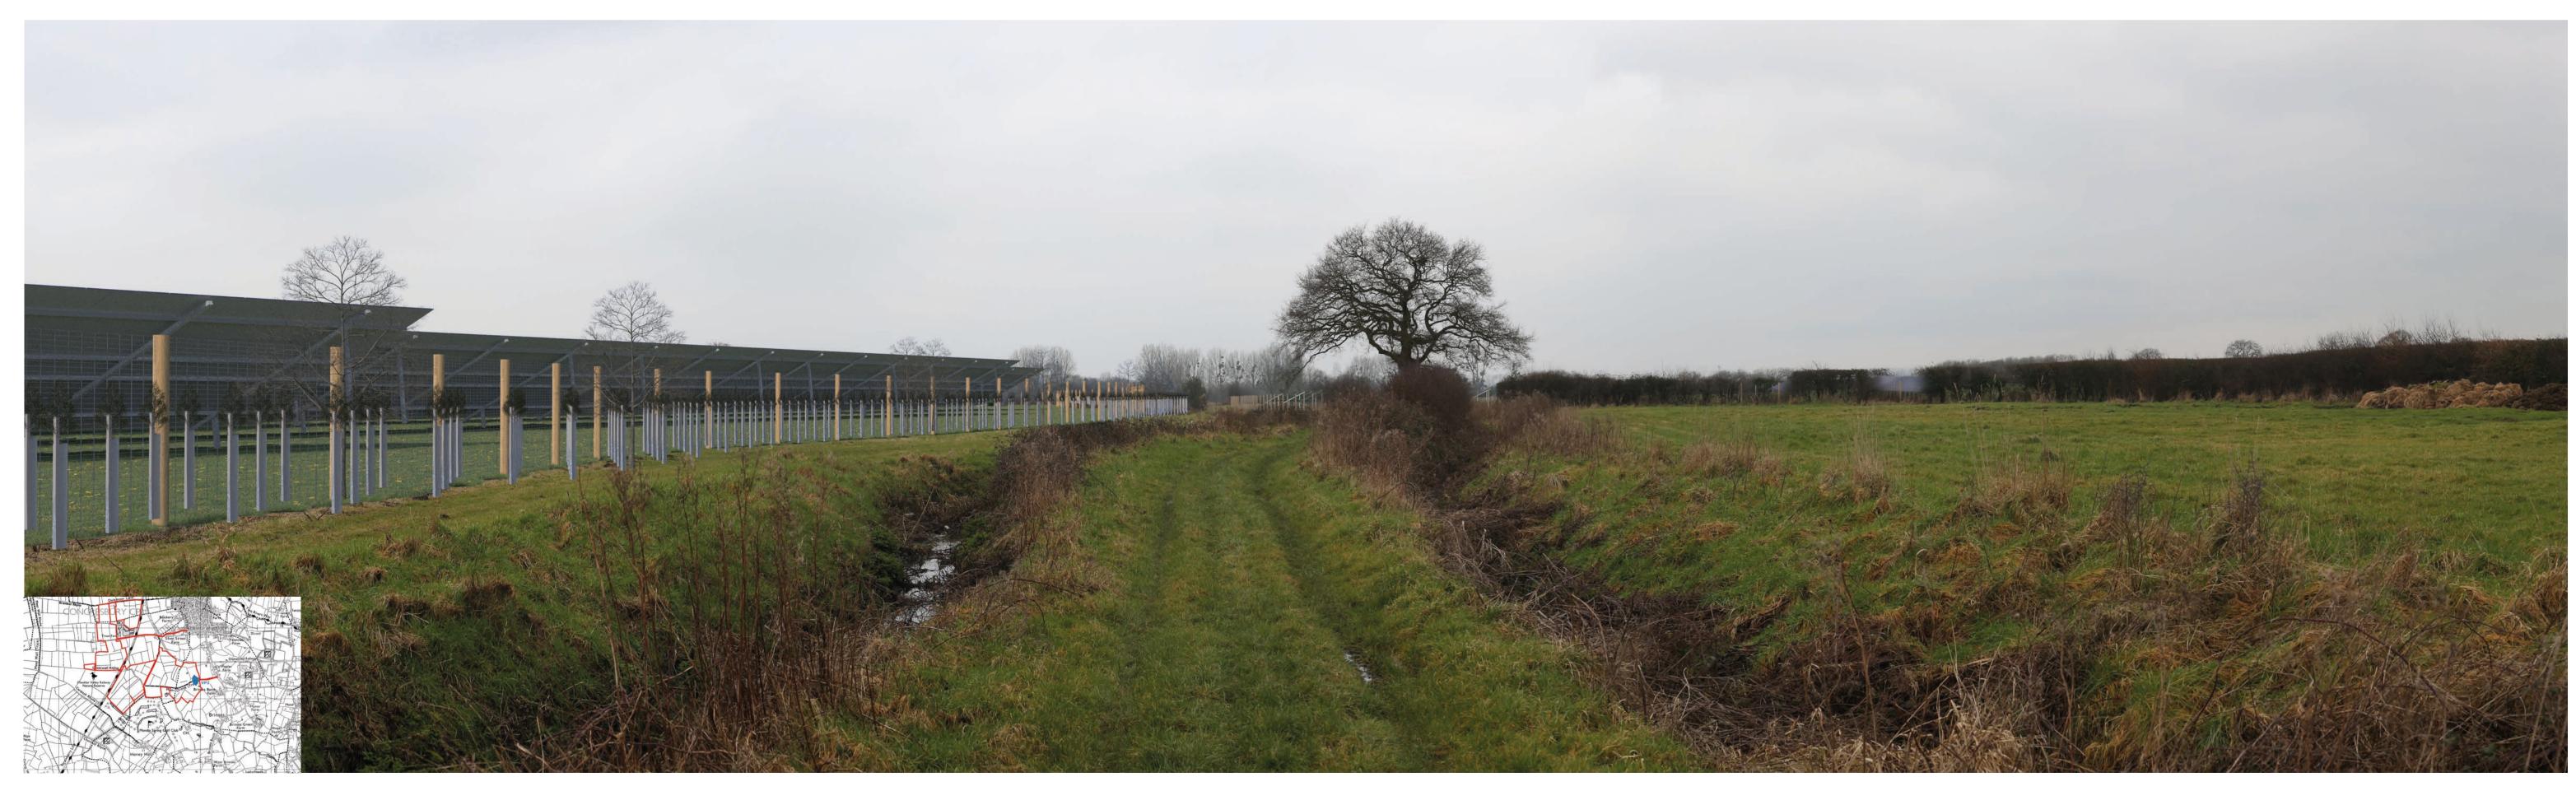

Viewpoint Information:
Type: TYPE 1
Projection: Cylindrical
Date: 11/02/2025
Time: 08:37
Camera: CANON 5D
Lens: CANON 50mm

HFoV: 90° VFoV: 27° Direction: West Grid ref: 343975,162269 Distance to site: 0m Elevation: 6m AOD

Camera height: 1.5m Paper Size: 841 x 297mm Image Size: 820 x 250mm

Drawing Title: Viewpoint 2: Public Right of Way - Winter As Existing Client: RWE Renewables UK Solar and Storage Limited Project: Strawberry Solar Farm