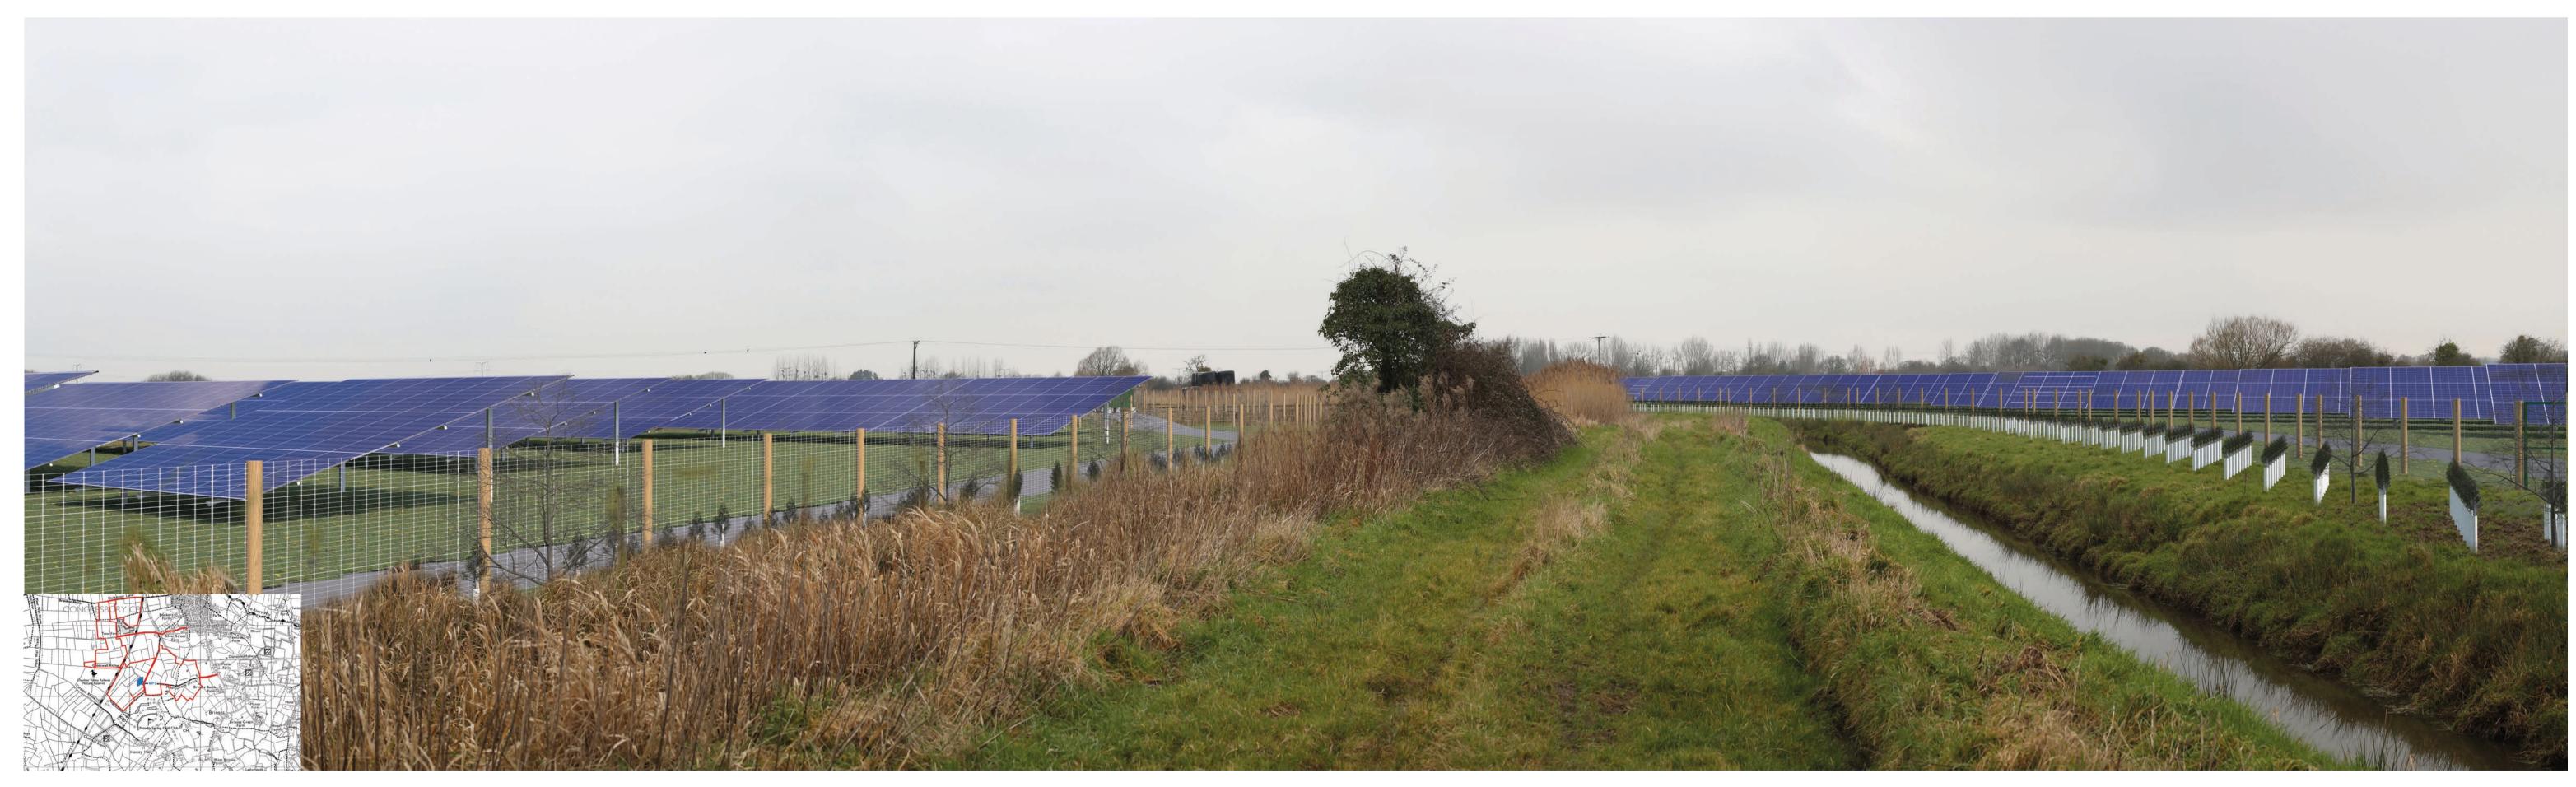

HFoV: 90° VFoV: 27° Direction: North Grid ref: 343975,162269 Distance to site: Om Elevation: 4m AOD

Camera height: 1.5m Paper Size: 841 x 297mm Image Size: 820 x 250mm

Drawing Title: Viewpoint 7: Public Right of Way - Winter As Existing Client: RWE Renewables UK Solar and Storage Limited