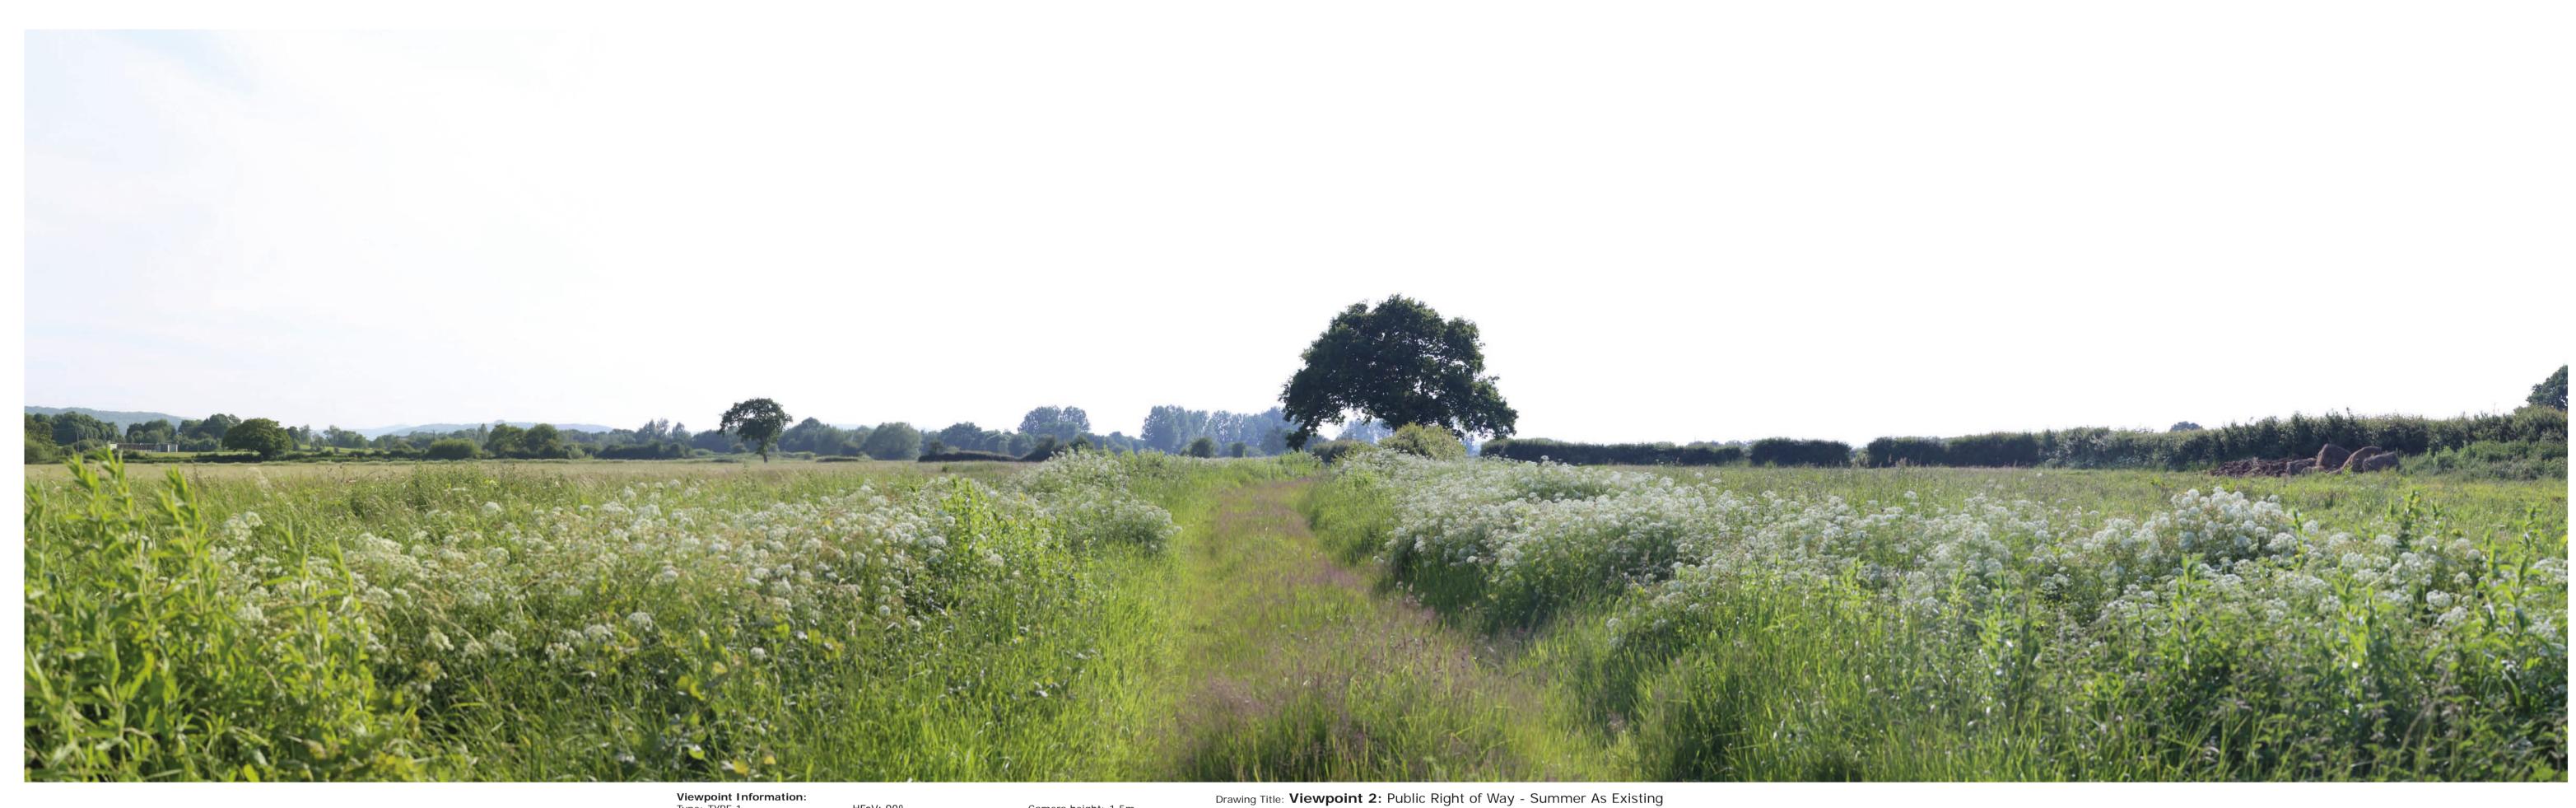

Project: Strawberry Solar Farm

Viewpoint Information: Type: TYPE 1 Projection: Cylindrical Date: 05/06/2024 Time: 16:56 Camera: CANON 6D Lens: CANON 50mm

HFoV: 90° VFoV: 27° Direction: West Grid ref: 343975,162269 Distance to site: 0m Elevation: 6m AOD Camera height: 1.5m Paper Size: 841 x 297mm Image Size: 820 x 250mm Drawing Title: **Viewpoint 2:** Public Right of Way - Summer As Existing

Client: RWE Renewables UK Solar and Storage Limited Project: Strawberry Solar Farm

Project: Strawberry Solar Farm

Viewpoint Information:
Type: TYPE 1
Projection: Cylindrical
Date: 11/02/2025
Time: 09:13
Camera: CANON 5D
Lens: CANON 50mm