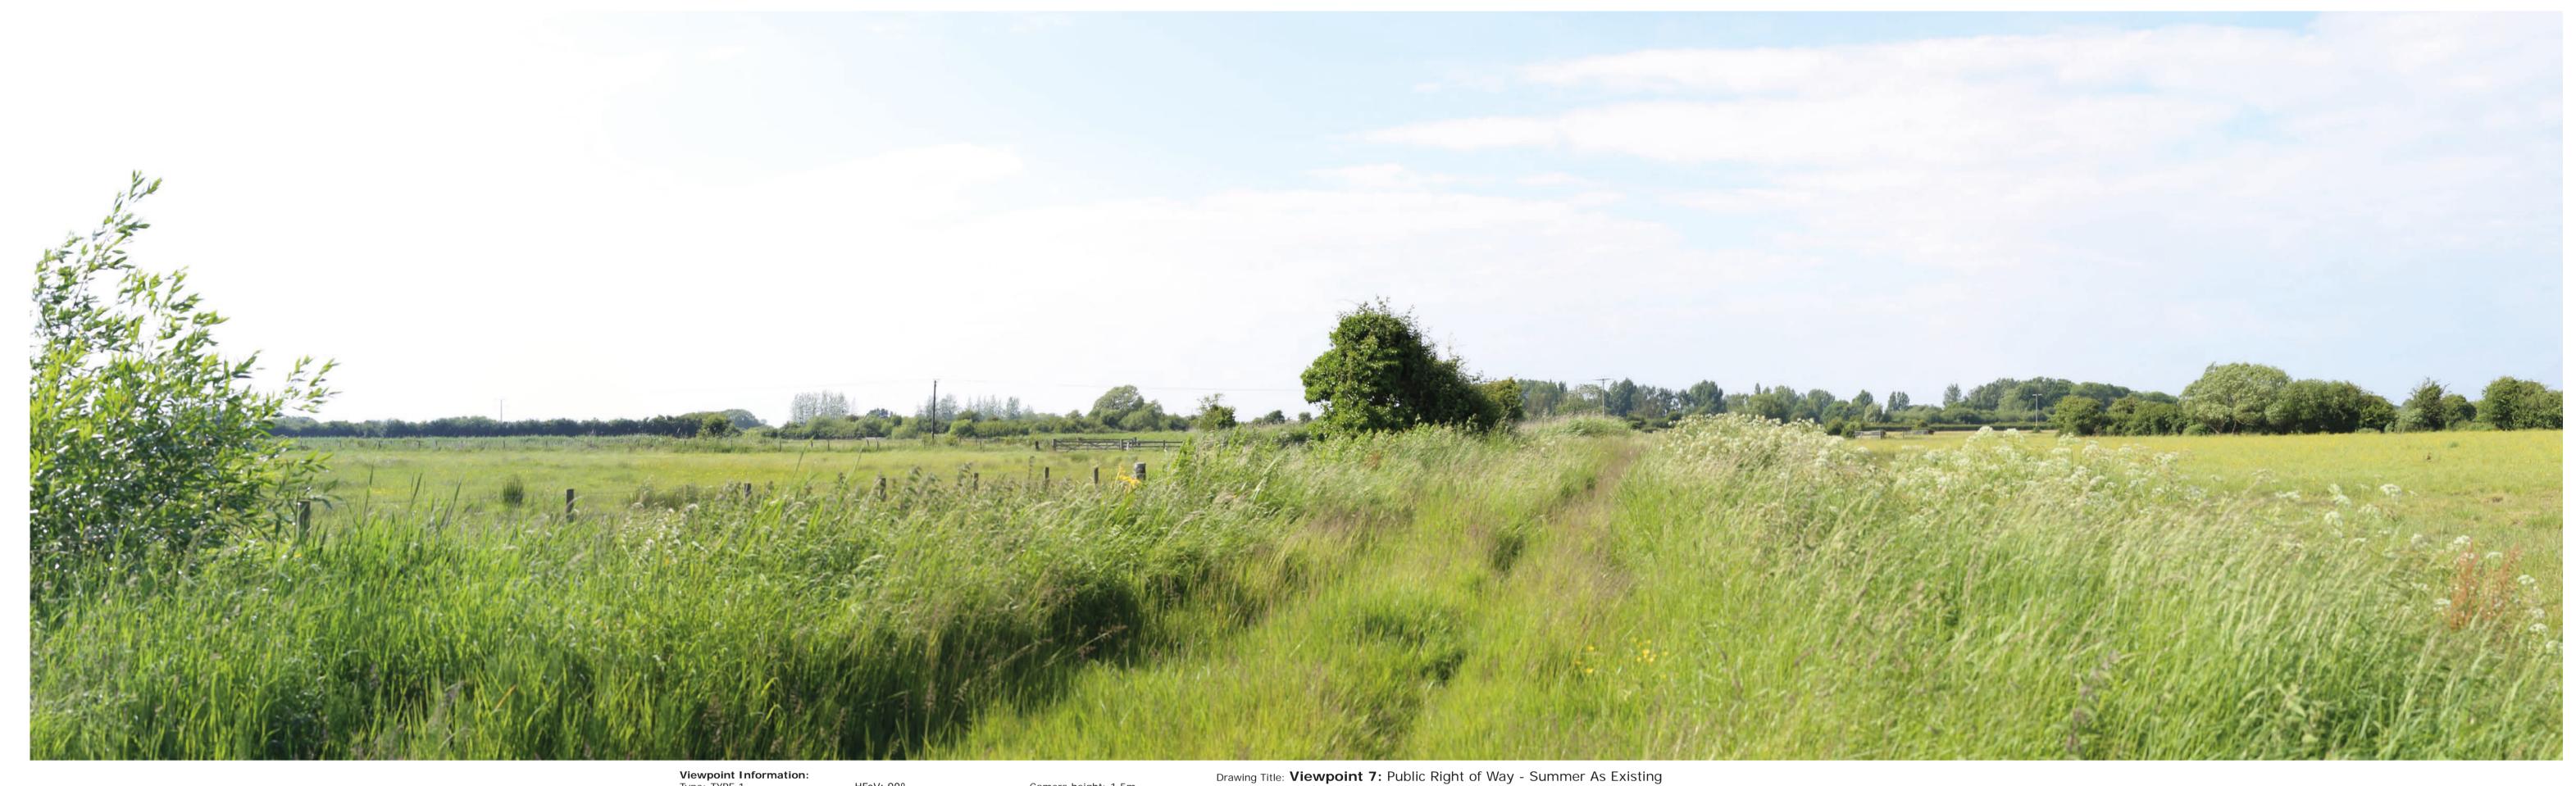

HFoV: 90° VFoV: 27° Direction: North Grid ref: 343975,162269 Distance to site: Om Elevation: 4m AOD

Camera height: 1.5m Paper Size: 841 x 297mm Image Size: 820 x 250mm

Drawing Title: Viewpoint 7: Public Right of Way - Winter As Existing Client: RWE Renewables UK Solar and Storage Limited