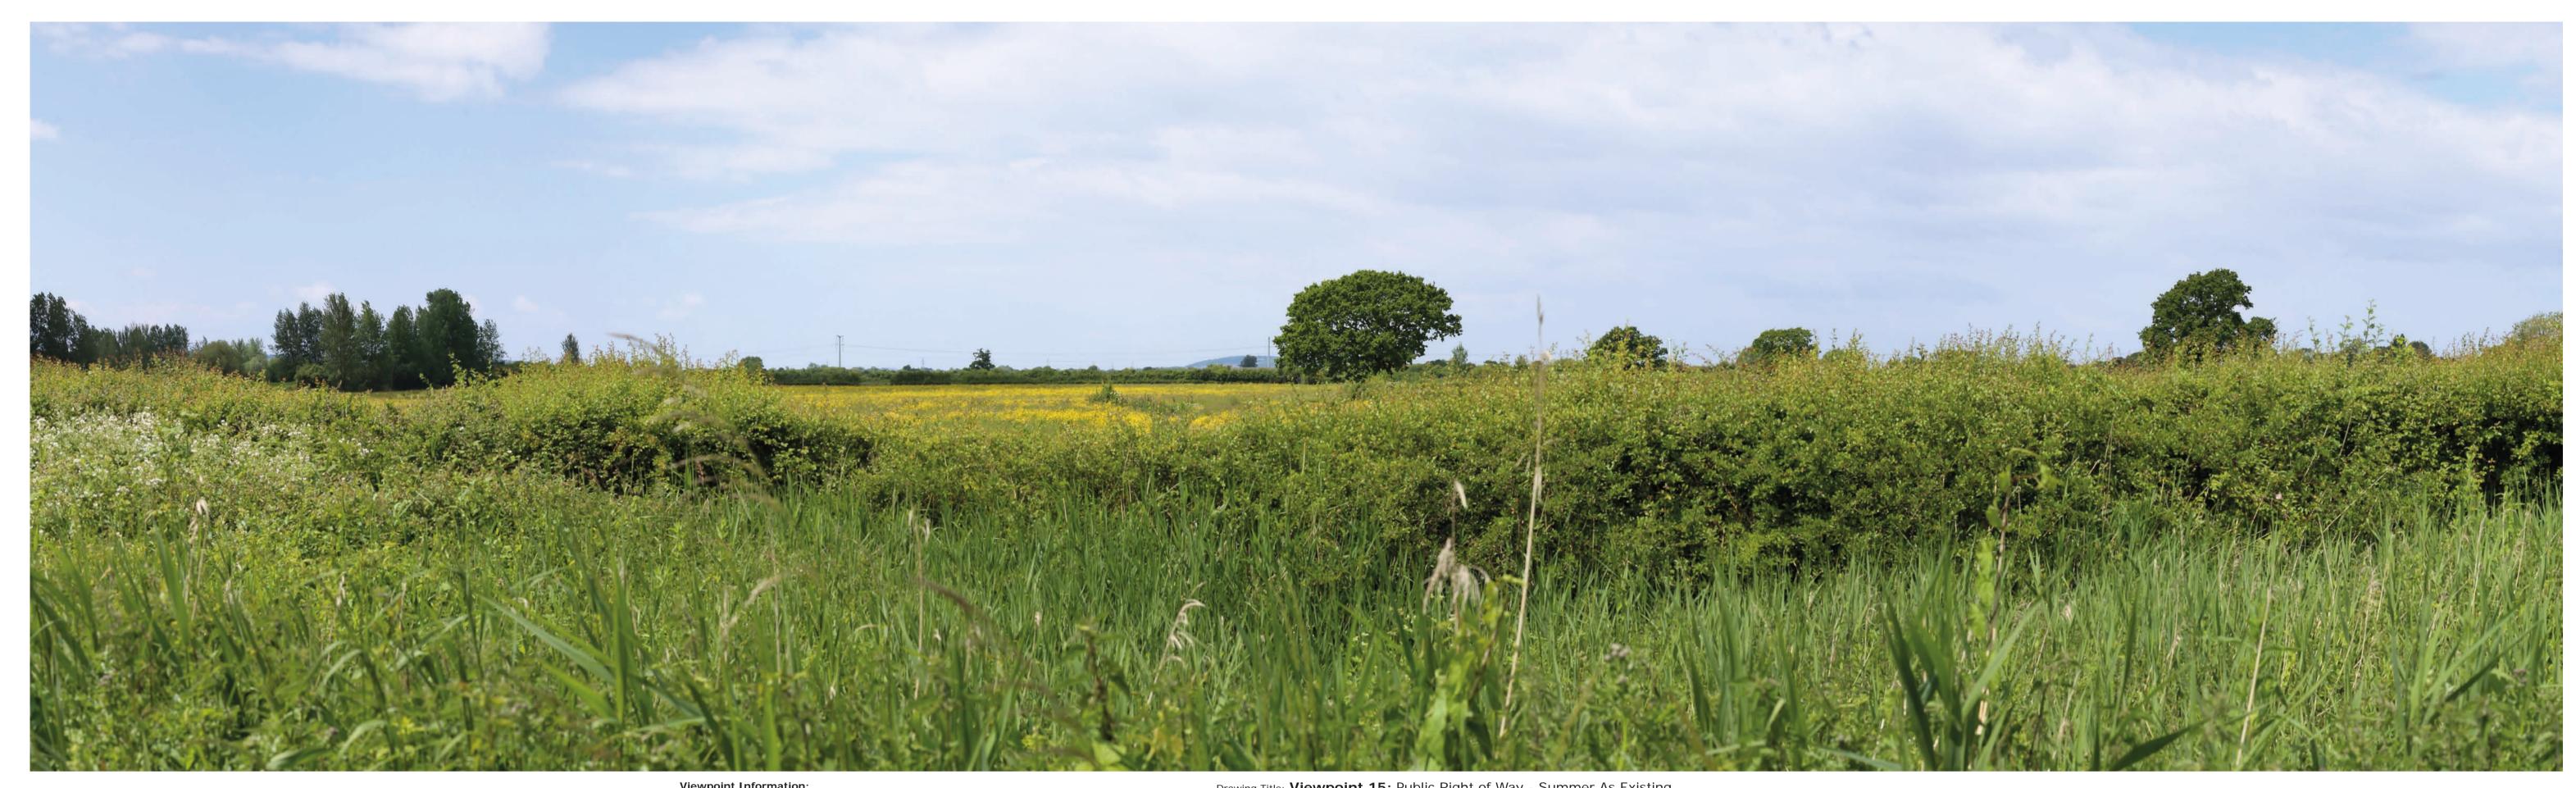

Camera height: 1.5m Paper Size: 841 x 297mm Image Size: 820 x 250mm

Drawing Title: Viewpoint 15: Public Right of Way - Summer As Existing Client: RWE Renewables UK Solar and Storage Limited Project: Strawberry Solar Farm