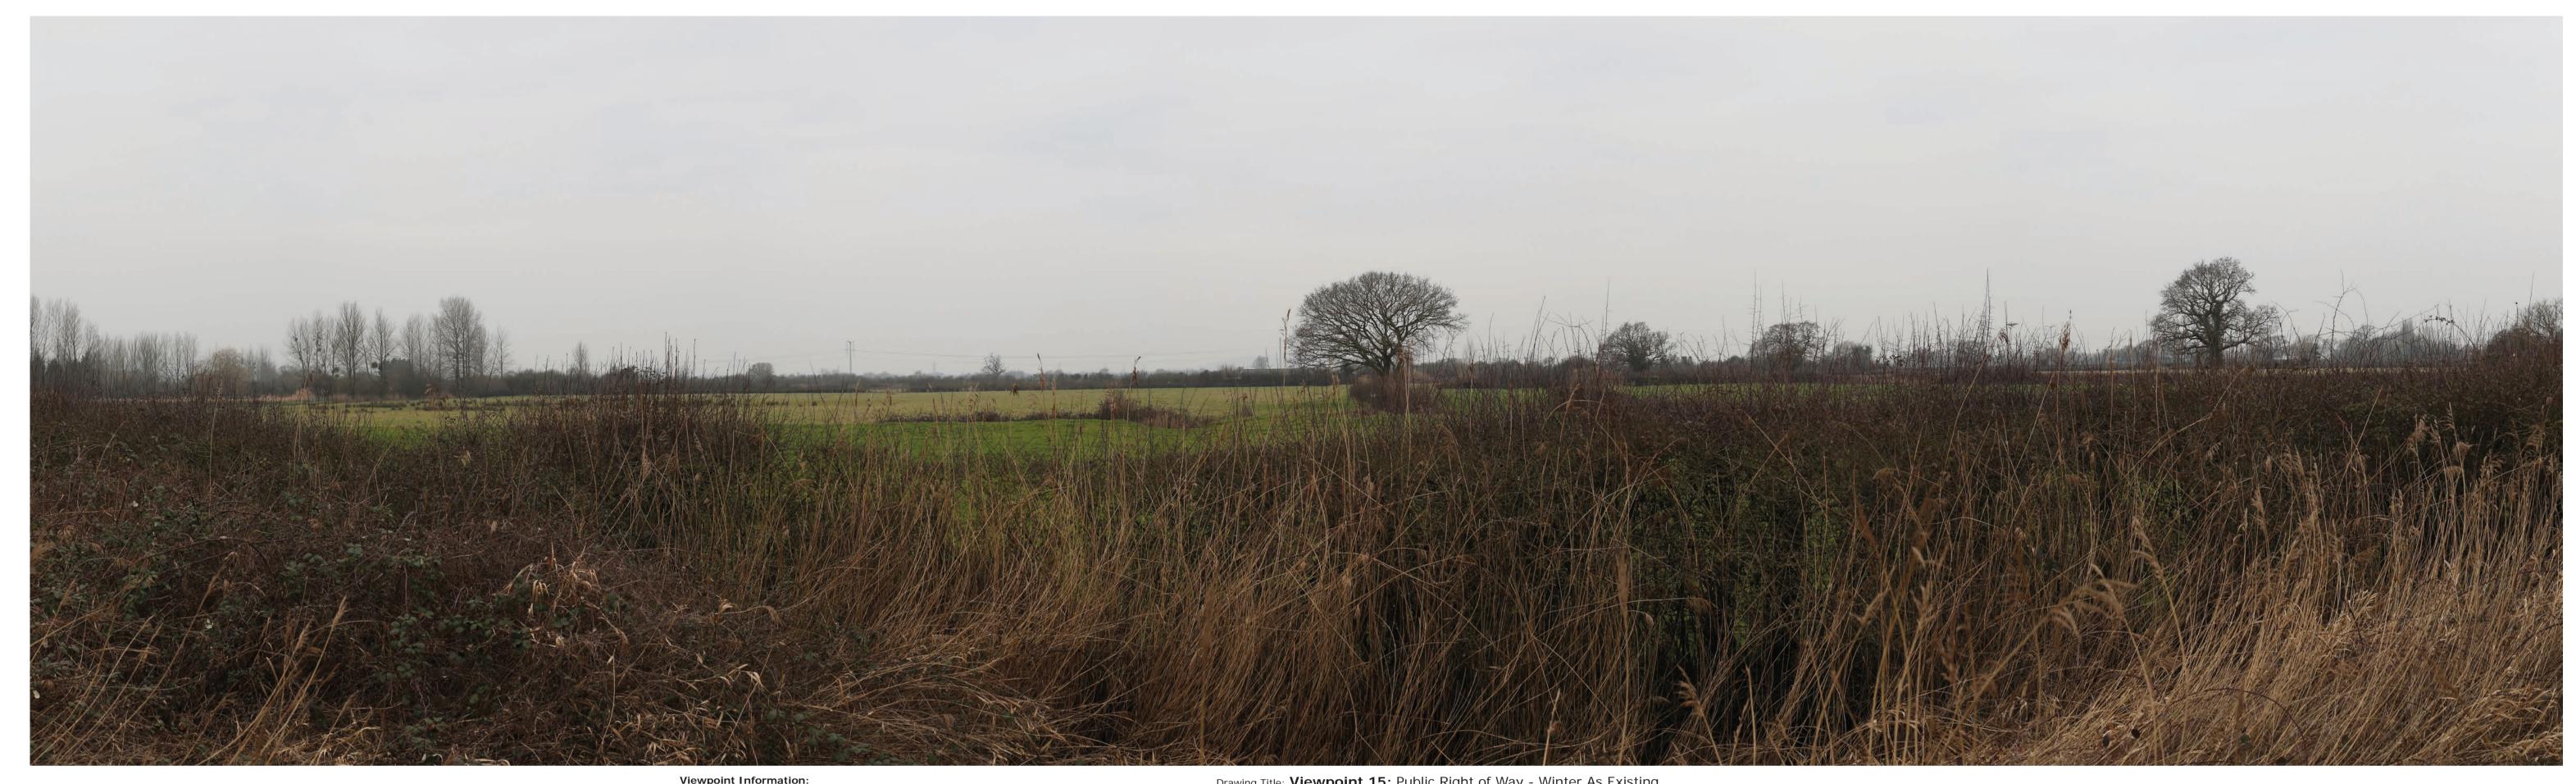

HFoV: 90° VFoV: 27° Direction: West Grid ref: 343182,163314 Distance to site: 5m Elevation: 6m AOD

Camera height: 1.5m Paper Size: 841 x 297mm Image Size: 820 x 250mm

Drawing Title: Viewpoint 15: Public Right of Way - Winter As Existing Client: RWE Renewables UK Solar and Storage Limited Project: Strawberry Solar Farm