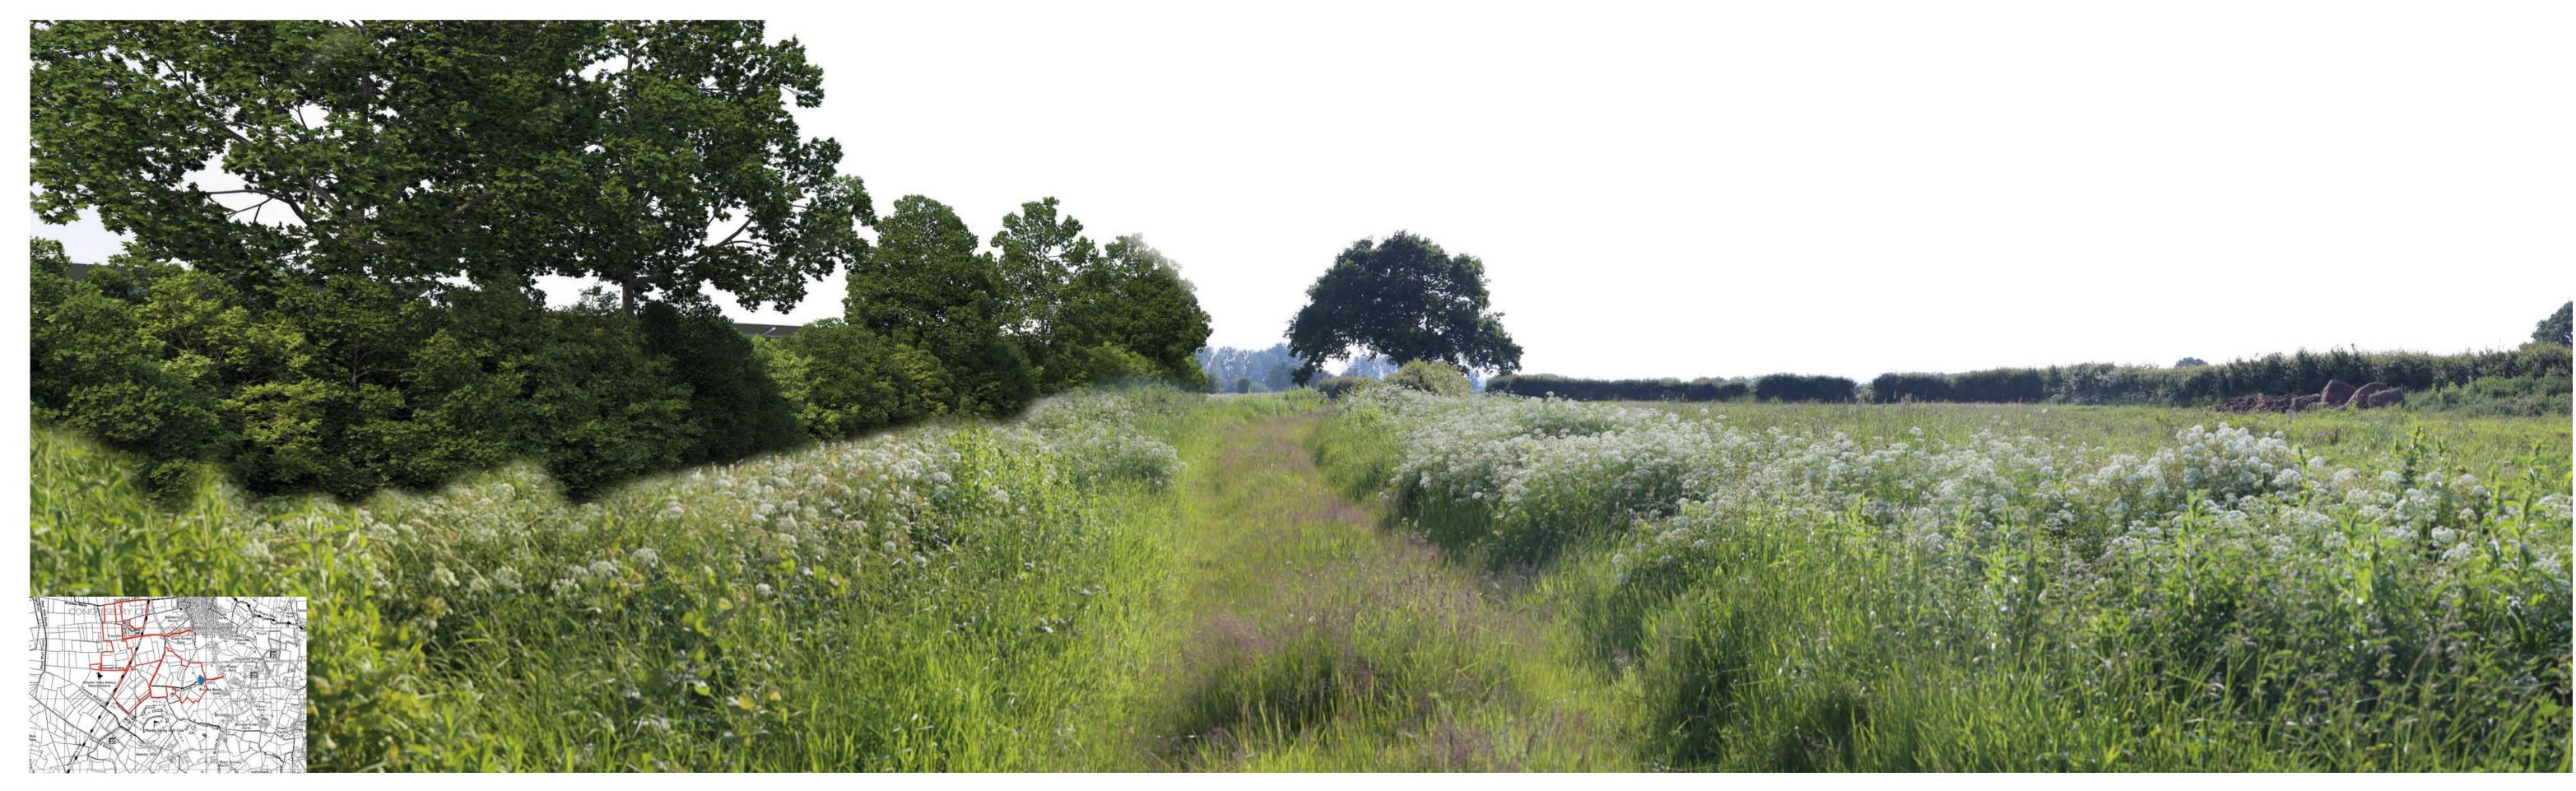

Project: Strawberry Solar Farm

Viewpoint Information: Type: TYPE 1 Projection: Cylindrical Date: 05/06/2024 Time: 16:56 Camera: CANON 6D Lens: CANON 50mm

HFoV: 90° VFoV: 27° Direction: West Grid ref: 343975,162269 Distance to site: 0m Elevation: 6m AOD Camera height: 1.5m Paper Size: 841 x 297mm Image Size: 820 x 250mm Drawing Title: **Viewpoint 2:** Public Right of Way - Summer As Existing

Client: RWE Renewables UK Solar and Storage Limited Project: Strawberry Solar Farm

Project: Strawberry Solar Farm

Viewpoint Information:
Type: TYPE 1
Projection: Cylindrical
Date: 11/02/2025
Time: 09:13
Camera: CANON 5D
Lens: CANON 50mm