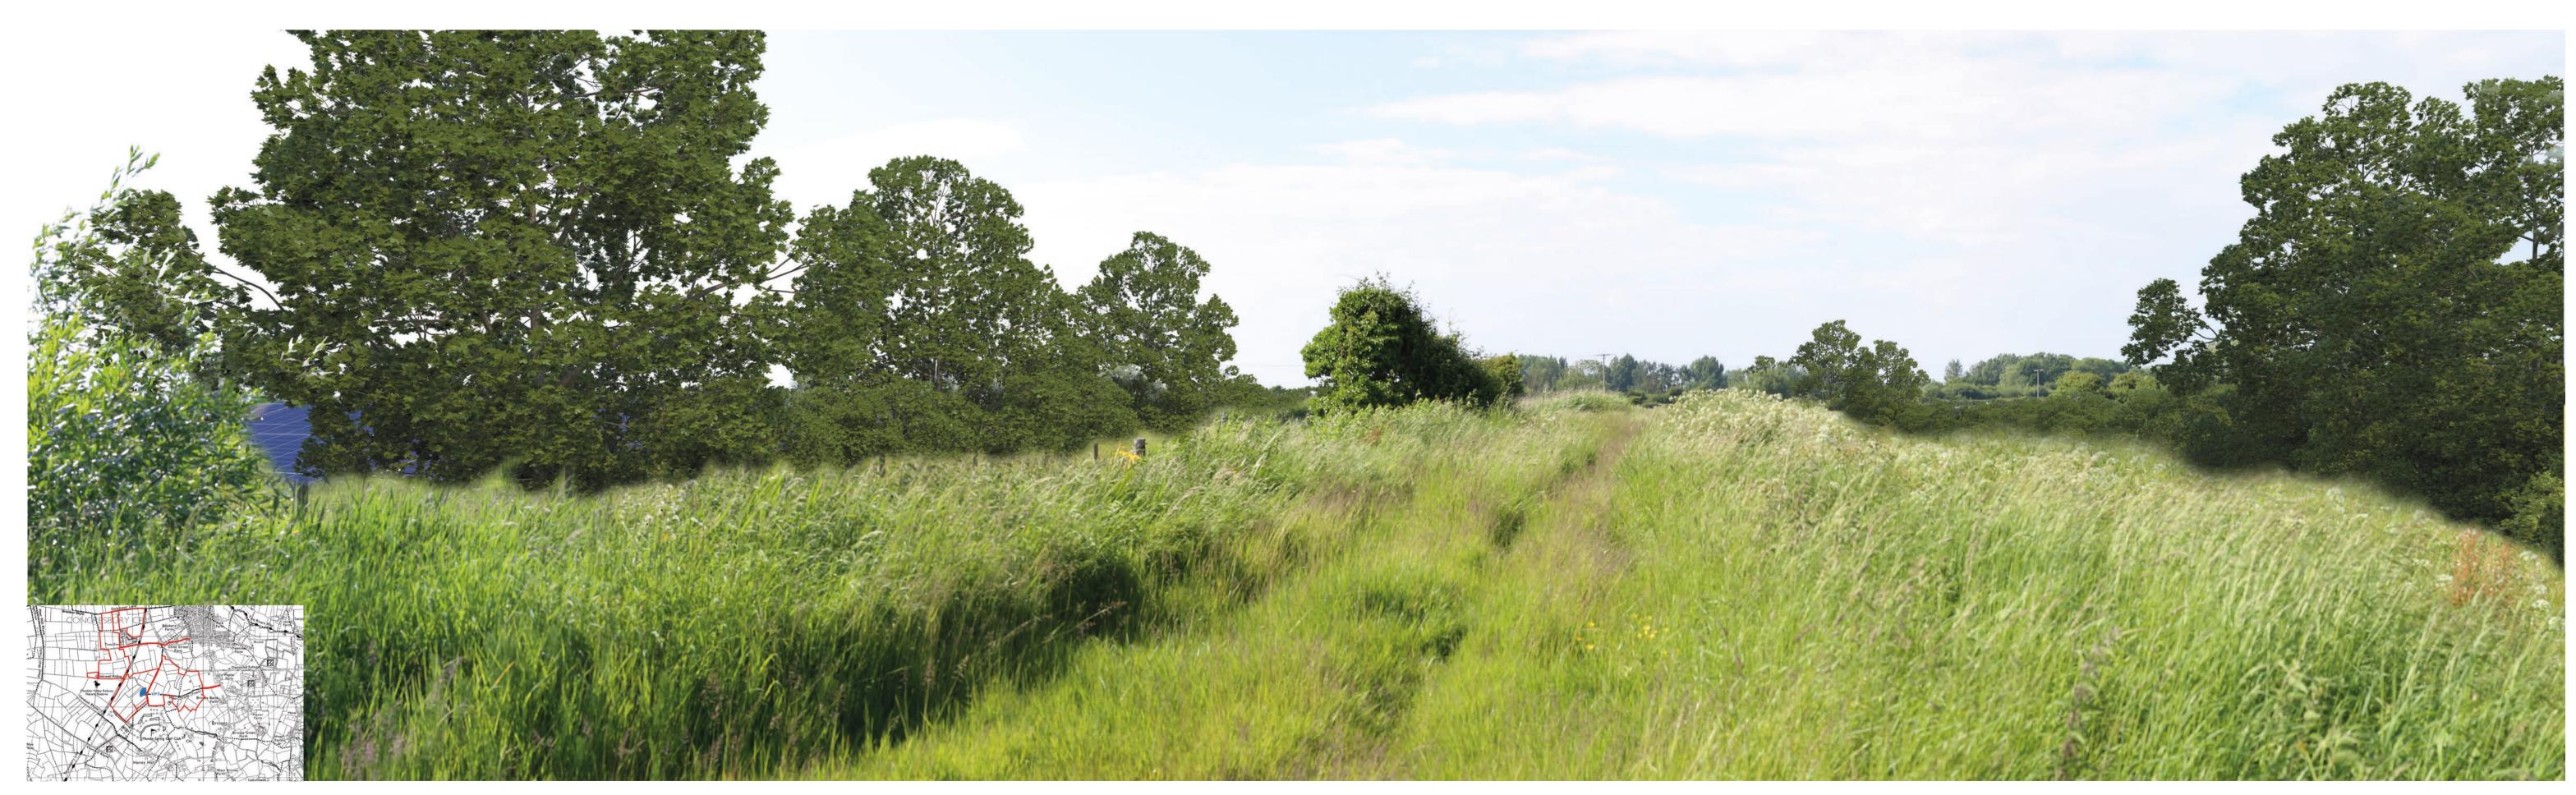

HFoV: 90° VFoV: 27° Direction: North Grid ref: 343975,162269 Distance to site: Om Elevation: 4m AOD

Camera height: 1.5m Paper Size: 841 x 297mm Image Size: 820 x 250mm

Drawing Title: Viewpoint 7: Public Right of Way - Winter As Existing Client: RWE Renewables UK Solar and Storage Limited