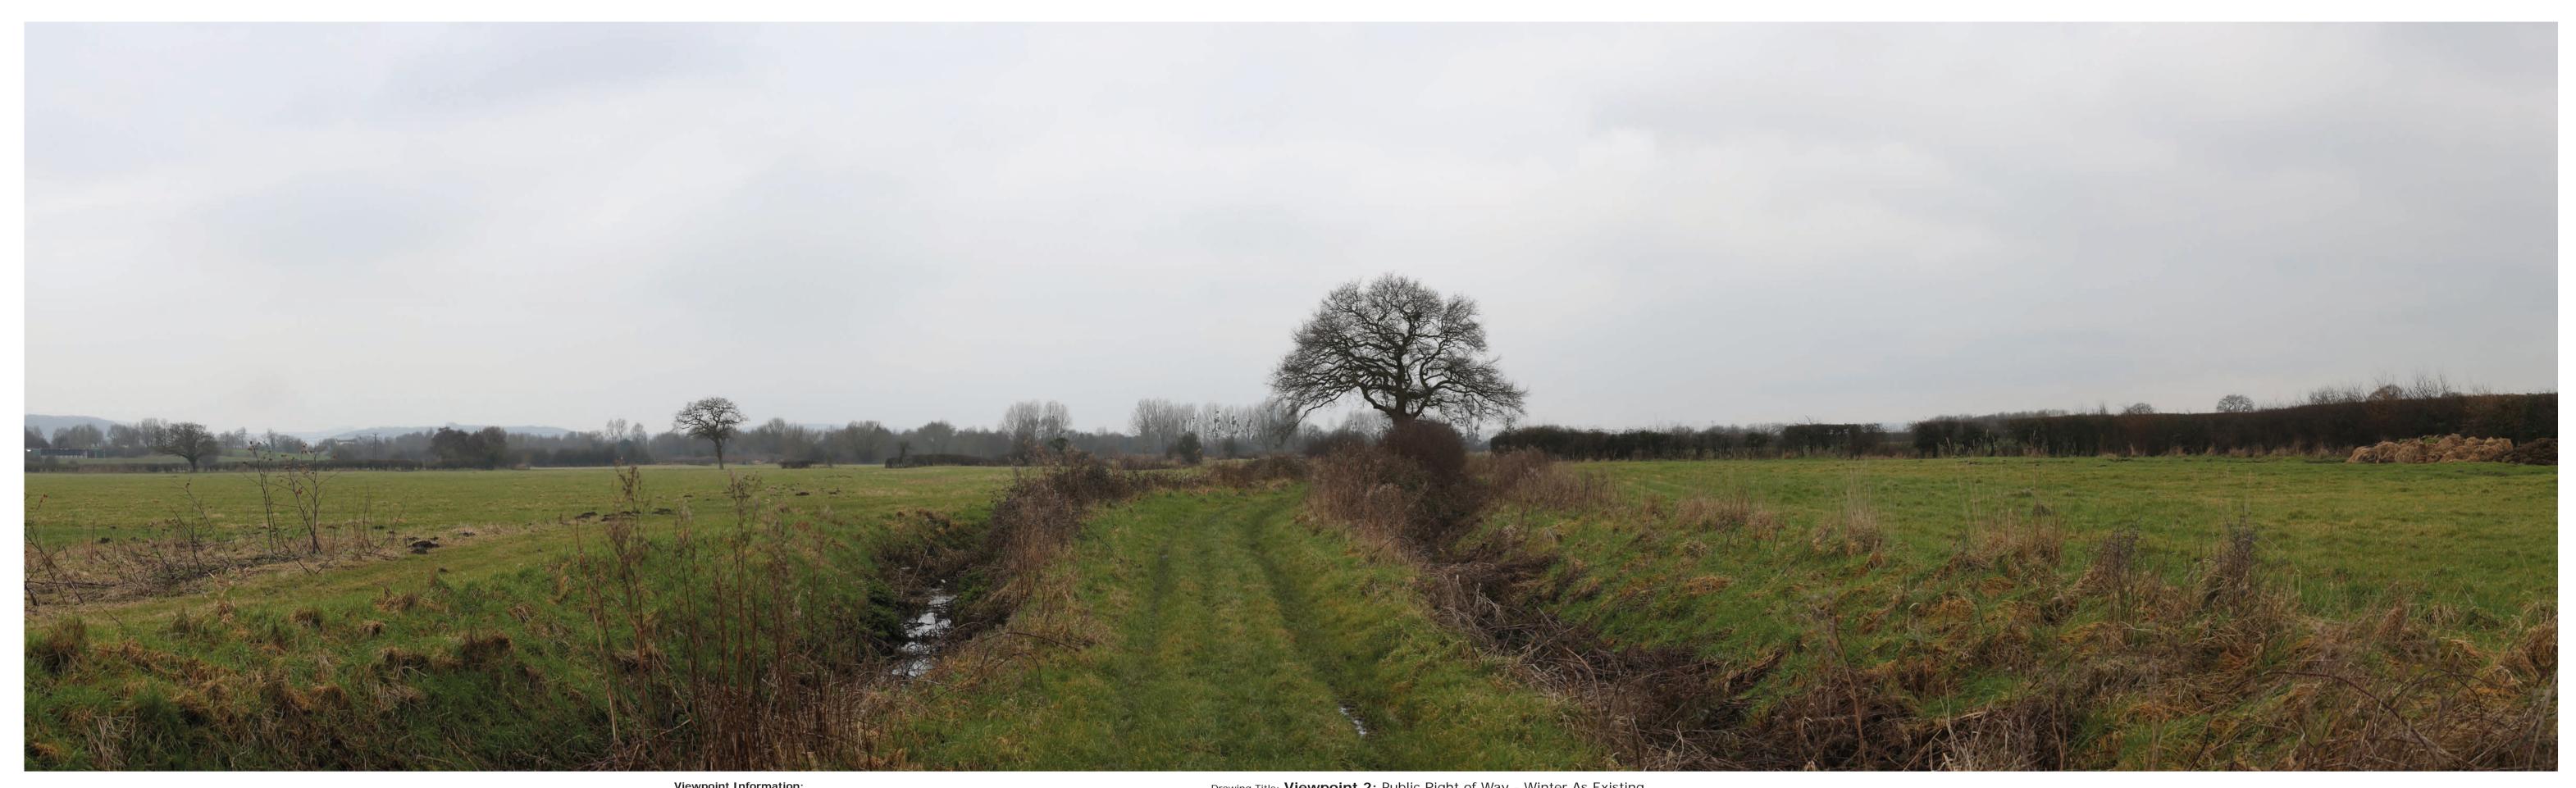

Viewpoint Information:
Type: TYPE 1
Projection: Cylindrical
Date: 11/02/2025
Time: 08:37
Camera: CANON 5D
Lens: CANON 50mm

HFoV: 90° VFoV: 27° Direction: West Grid ref: 343975,162269 Distance to site: 0m Elevation: 6m AOD

Camera height: 1.5m Paper Size: 841 x 297mm Image Size: 820 x 250mm

Drawing Title: Viewpoint 2: Public Right of Way - Winter As Existing Client: RWE Renewables UK Solar and Storage Limited Project: Strawberry Solar Farm