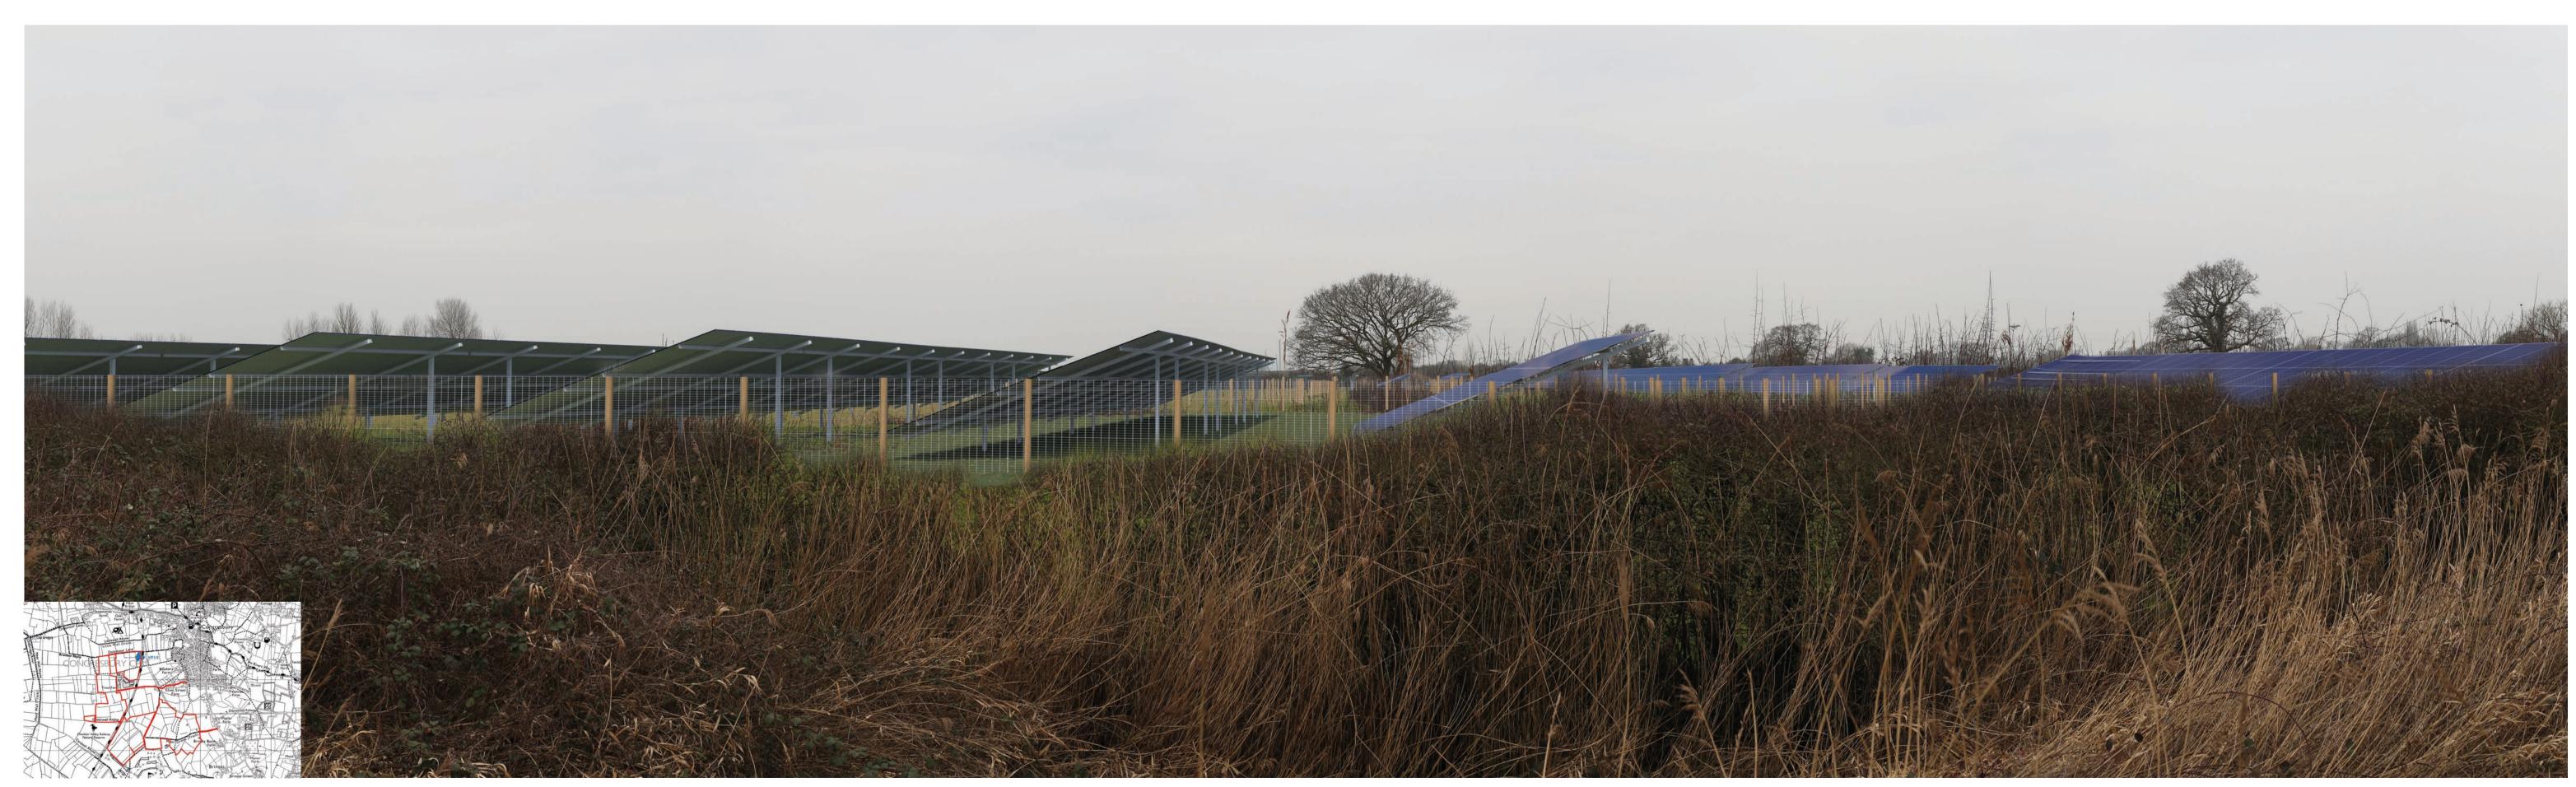

HFoV: 90° VFoV: 27° Direction: West Grid ref: 343182,163314 Distance to site: 5m Elevation: 6m AOD

Camera height: 1.5m Paper Size: 841 x 297mm Image Size: 820 x 250mm

Drawing Title: Viewpoint 15: Public Right of Way - Winter As Existing Client: RWE Renewables UK Solar and Storage Limited Project: Strawberry Solar Farm