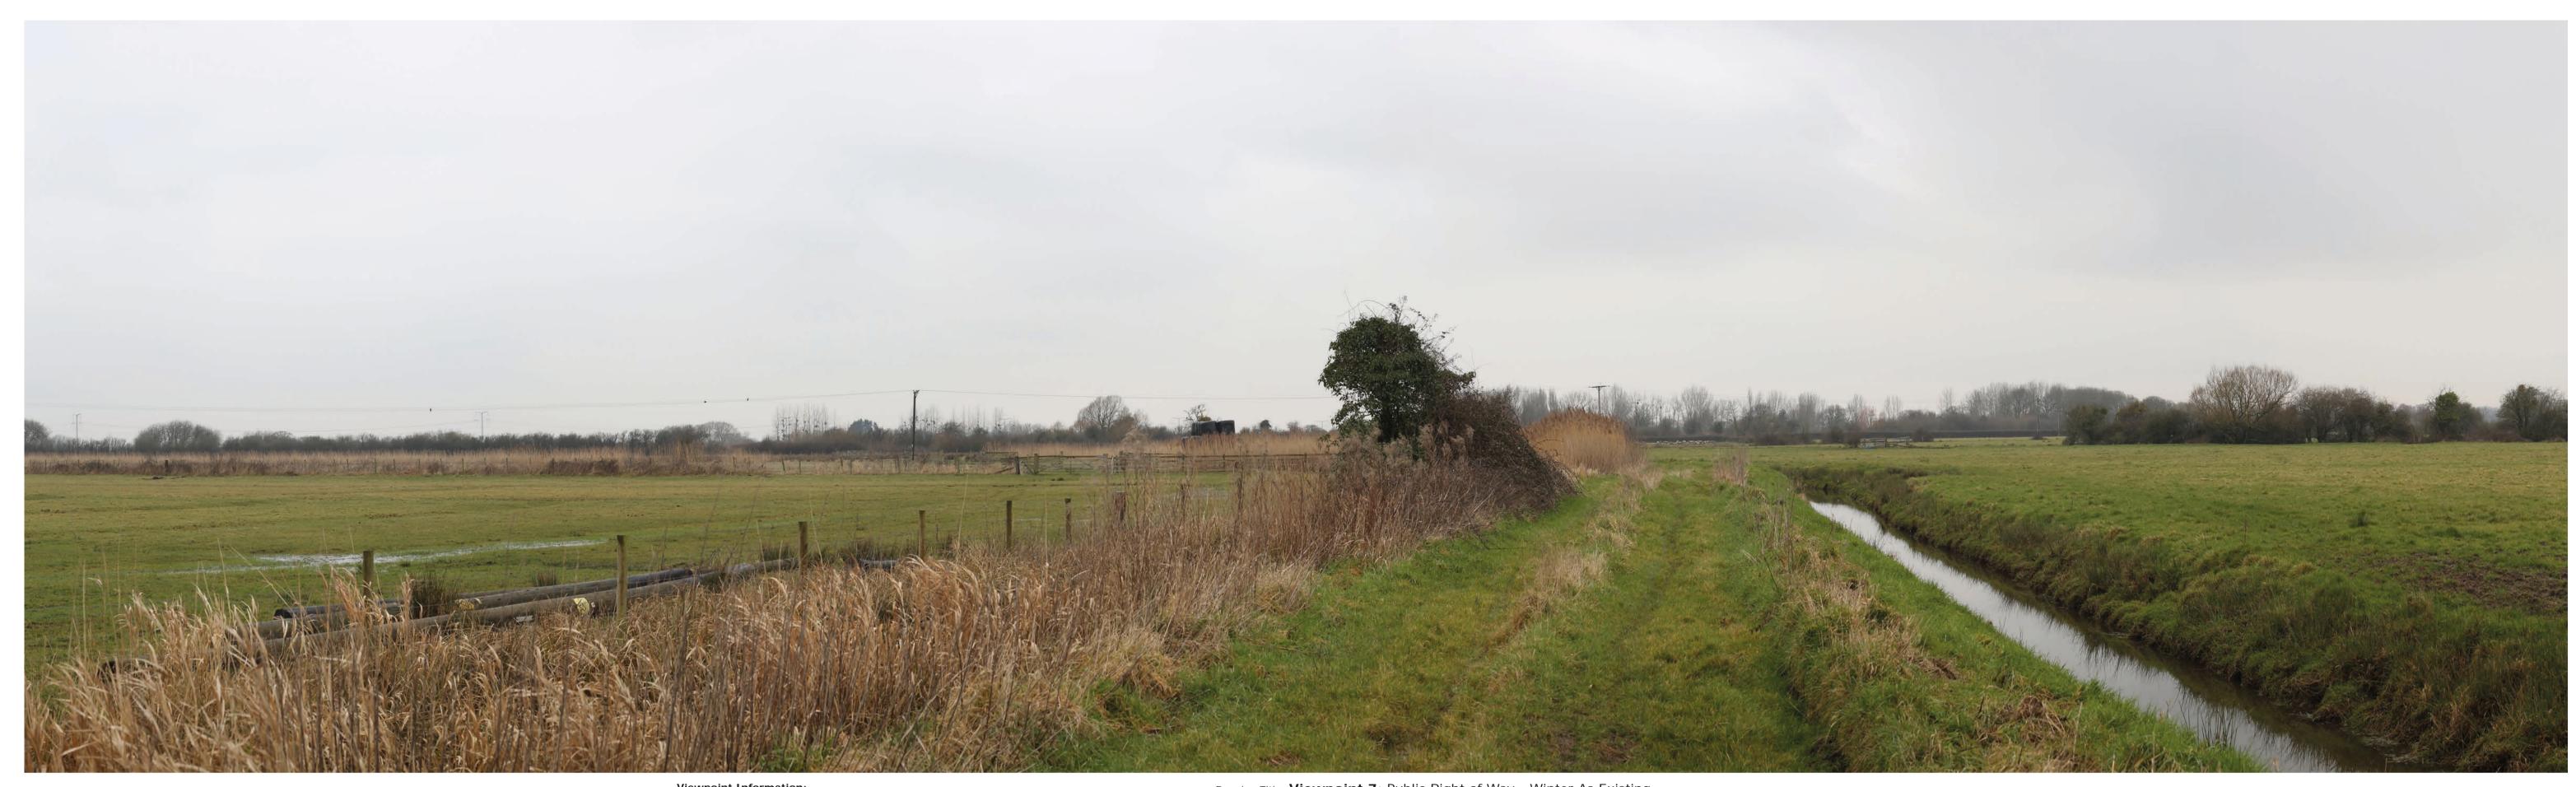

HFoV: 90° VFoV: 27° Direction: North Grid ref: 343975,162269 Distance to site: Om Elevation: 4m AOD

Camera height: 1.5m Paper Size: 841 x 297mm Image Size: 820 x 250mm

Drawing Title: Viewpoint 7: Public Right of Way - Winter As Existing Client: RWE Renewables UK Solar and Storage Limited